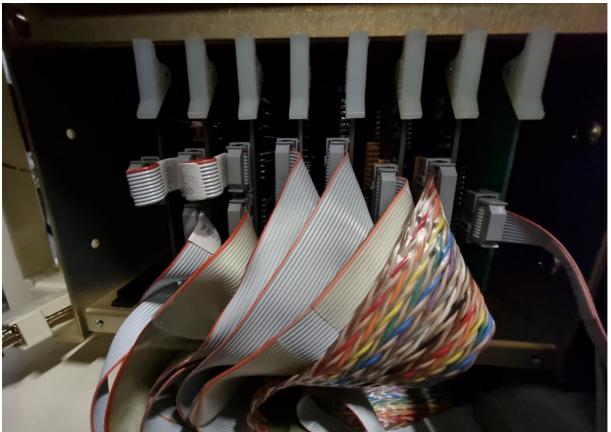

### **Axcelis Technologies Inc. Gemini**

| Manufacturer        | Axcelis Technologies Inc.                  |
|---------------------|--------------------------------------------|
| Model               | Gemini                                     |
| Description         | Etch/Ash                                   |
| Other information   |                                            |
| Year of manufacture |                                            |
| Serial number       | RPC220032                                  |
| Site size           | 6 inch, 8 inch upgradable                  |
| Condition           | Good                                       |
| Number of Units     | 1                                          |
| Product description | 2 Arm handling system,                     |
|                     | 2 cassette stations                        |
|                     | 230/400 V, 3PH, 63 A/PH, 5 wire connection |
|                     | Lamp house missing                         |
|                     |                                            |
|                     |                                            |
|                     |                                            |
|                     |                                            |
|                     |                                            |
|                     |                                            |