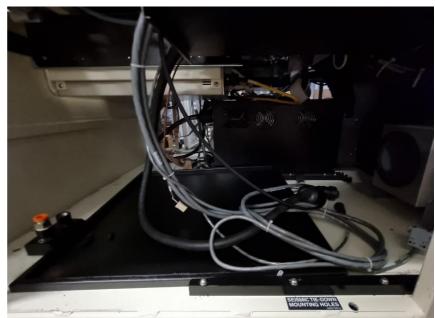

### **Axcelis Technologies Inc. Gemini**

| Manufacturer        | Axcelis Technologies Inc.                  |
|---------------------|--------------------------------------------|
| Model               | Gemini                                     |
| Description         | Etch/Ash                                   |
| Other information   |                                            |
| Year of manufacture |                                            |
| Serial number       | RPC220032                                  |
| Site size           | 6 inch, 8 inch upgradable                  |
| Condition           | Good                                       |
| Number of Units     | 1                                          |
| Product description | 2 Arm handling system,                     |
|                     | 2 cassette stations                        |
|                     | 230/400 V, 3PH, 63 A/PH, 5 wire connection |
|                     | Lamp house missing                         |
|                     |                                            |
|                     |                                            |
|                     |                                            |
|                     |                                            |
|                     |                                            |
|                     |                                            |