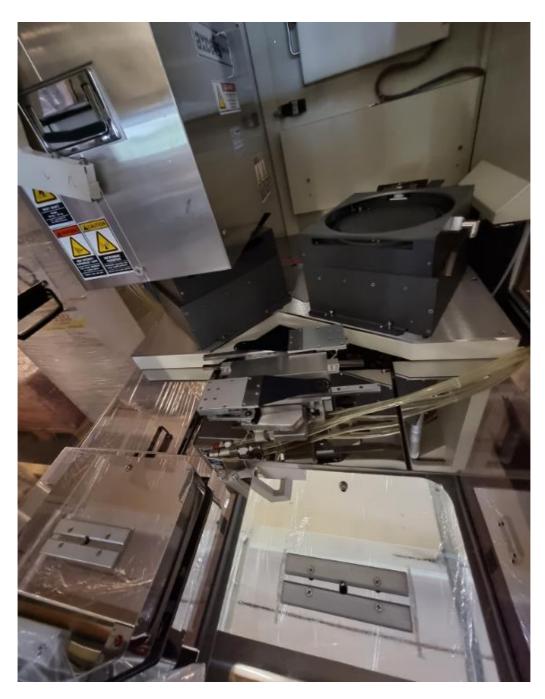

### **Axcelis Technologies Inc. Gemini**

| Manufacturer        | Axcelis Technologies Inc.                  |
|---------------------|--------------------------------------------|
| Model               | Gemini                                     |
| Description         | Etch/Ash                                   |
| Other information   |                                            |
| Year of manufacture |                                            |
| Serial number       | RPC220032                                  |
| Site size           | 6 inch, 8 inch upgradable                  |
| Condition           | Good                                       |
| Number of Units     | 1                                          |
| Product description | 2 Arm handling system,                     |
|                     | 2 cassette stations                        |
|                     | 230/400 V, 3PH, 63 A/PH, 5 wire connection |
|                     | Lamp house missing                         |
|                     |                                            |
|                     |                                            |
|                     |                                            |
|                     |                                            |
|                     |                                            |
|                     |                                            |