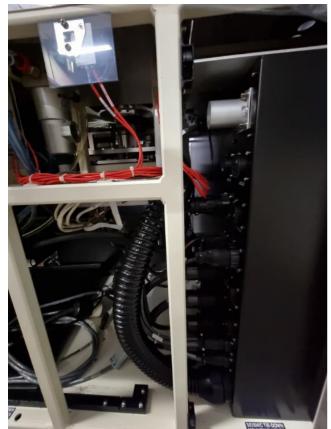

### **Axcelis Technologies Inc. Gemini**

| Manufacturer        | Axcelis Technologies Inc.                  |
|---------------------|--------------------------------------------|
| Model               | Gemini                                     |
| Description         | Etch/Ash                                   |
| Other information   |                                            |
| Year of manufacture |                                            |
| Serial number       | RPC220032                                  |
| Site size           | 6 inch, 8 inch upgradable                  |
| Condition           | Good                                       |
| Number of Units     | 1                                          |
| Product description | 2 Arm handling system,                     |
|                     | 2 cassette stations                        |
|                     | 230/400 V, 3PH, 63 A/PH, 5 wire connection |
|                     | Lamp house missing                         |
|                     |                                            |
|                     |                                            |
|                     |                                            |
|                     |                                            |
|                     |                                            |
|                     |                                            |