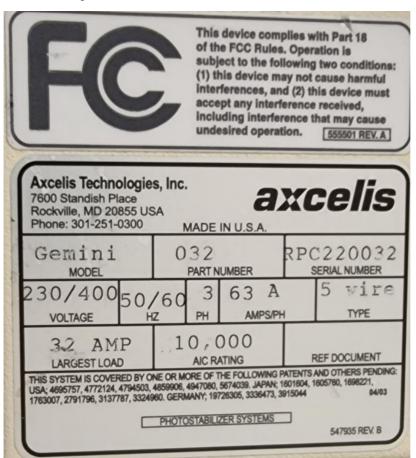

### **Axcelis Technologies Inc. Gemini**

| Manufacturer        | Axcelis Technologies Inc.                  |
|---------------------|--------------------------------------------|
| Model               | Gemini                                     |
| Description         | Etch/Ash                                   |
| Other information   |                                            |
| Year of manufacture |                                            |
| Serial number       | RPC220032                                  |
| Site size           | 6 inch, 8 inch upgradable                  |
| Condition           | Good                                       |
| Number of Units     | 1                                          |
| Product description | 2 Arm handling system,                     |
|                     | 2 cassette stations                        |
|                     | 230/400 V, 3PH, 63 A/PH, 5 wire connection |
|                     | Lamp house missing                         |
|                     |                                            |
|                     |                                            |
|                     |                                            |
|                     |                                            |
|                     |                                            |
|                     |                                            |