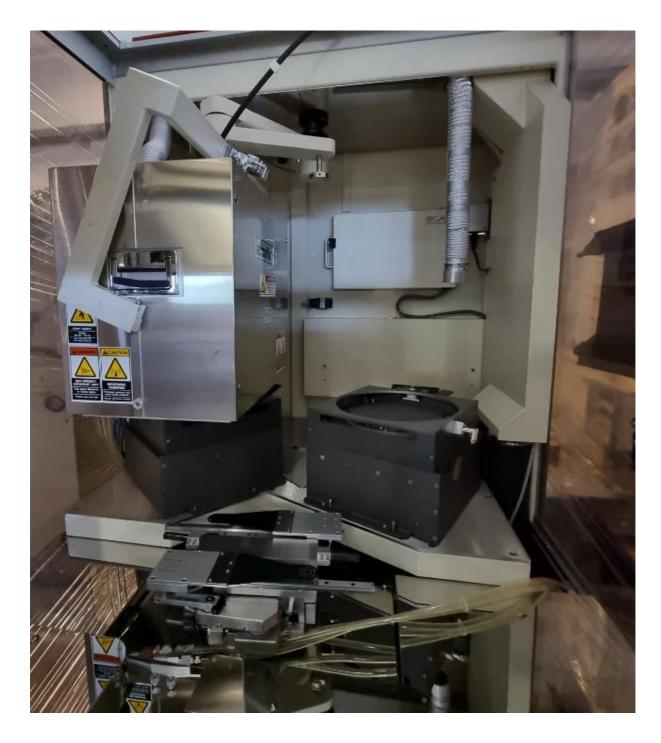

### **Axcelis Technologies Inc. Gemini**

| Manufacturer        | Axcelis Technologies Inc.                  |
|---------------------|--------------------------------------------|
| Model               | Gemini                                     |
| Description         | Etch/Ash                                   |
| Other information   |                                            |
| Year of manufacture |                                            |
| Serial number       | RPC220032                                  |
| Site size           | 6 inch, 8 inch upgradable                  |
| Condition           | Good                                       |
| Number of Units     | 1                                          |
| Product description | 2 Arm handling system,                     |
|                     | 2 cassette stations                        |
|                     | 230/400 V, 3PH, 63 A/PH, 5 wire connection |
|                     | Lamp house missing                         |
|                     |                                            |
|                     |                                            |
|                     |                                            |
|                     |                                            |
|                     |                                            |
|                     |                                            |