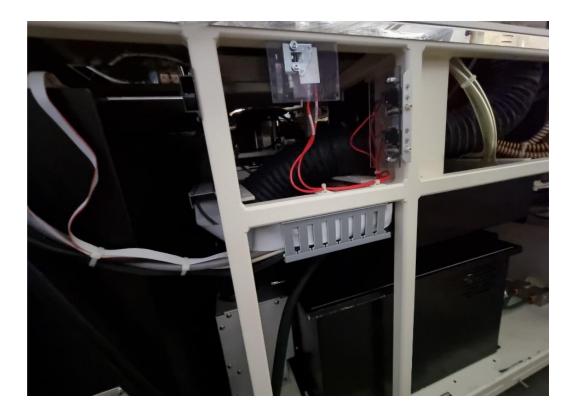

### **Axcelis Technologies Inc. Gemini**

| Manufacturer        | Axcelis Technologies Inc.                  |
|---------------------|--------------------------------------------|
| Model               | Gemini                                     |
| Description         | Etch/Ash                                   |
| Other information   |                                            |
| Year of manufacture |                                            |
| Serial number       | RPC220032                                  |
| Site size           | 6 inch, 8 inch upgradable                  |
| Condition           | Good                                       |
| Number of Units     | 1                                          |
| Product description | 2 Arm handling system,                     |
|                     | 2 cassette stations                        |
|                     | 230/400 V, 3PH, 63 A/PH, 5 wire connection |
|                     | Lamp house missing                         |
|                     |                                            |
|                     |                                            |
|                     |                                            |
|                     |                                            |
|                     |                                            |
|                     |                                            |